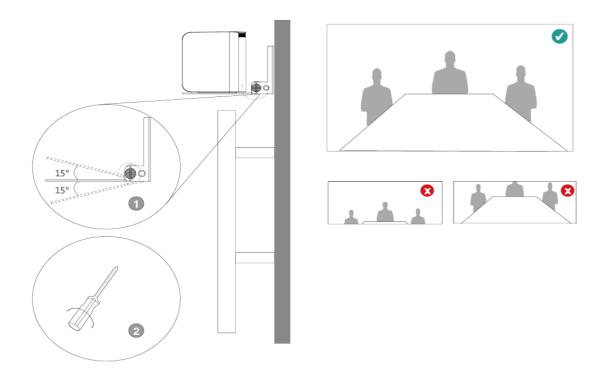

#### 1. Determine MeetingBar A30 position

The mounting height affects your camera view. The recommended height is 1.1 m above the ground.

## **Adjust Camera Tilt**