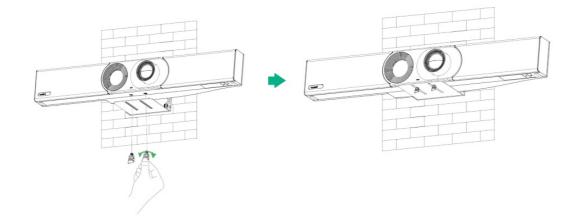

## **MeetingBar A30 Deployment & Connection**

## **Package Contents**



## Yealink



## **Remove Protective Shell**



#### **Install MeetingBar A30**

#### Mount it on a wall

#### 1. Determine MeetingBar A30 position

The mounting height affects your camera view. The recommended height is 1.1 m above the ground.



#### (i) NOTE

Embedded installation is prohibited (For example: inside the wall, enclosed space).



#### 2. Install mounting bracket

Step 4: Expansion Screws: φ6 \* 30 mm. Hole depth: 6 mm, Hole diameter: 30 mm. Step 5: Screws: 4\*30 FAHOZN3+ (+)



#### 3. Mount it to bracket

Screws: 1/4' ' -20 UNC



## Mount it on TV stand cart platform



Put it on a desk



## **Adjust Camera Tilt**



## **Connect/Pair MeetingBar A30**

For a better pairing experience, we recommend starting the MeetingBar A30 first and then the CTP18. The MeetingBar A30 and CTP18 must be on the same LAN or connected to the same Wi-Fi before pairing and completing the setup.

You can power the CTP18 through PoE, as shown in the figure below.

After the deployment and connection are successful, please refer to <u>Quick Setup</u> to complete the setup wizard, and refer to <u>Quick Usage</u> to learn about getting started quickly.

# Yealink

## (i) NOTE

If you only use one display, please connect to HDMI 1 port. The functions of the VC hub/phone port and the VC Hub/ Internet port are different, and please pay atten