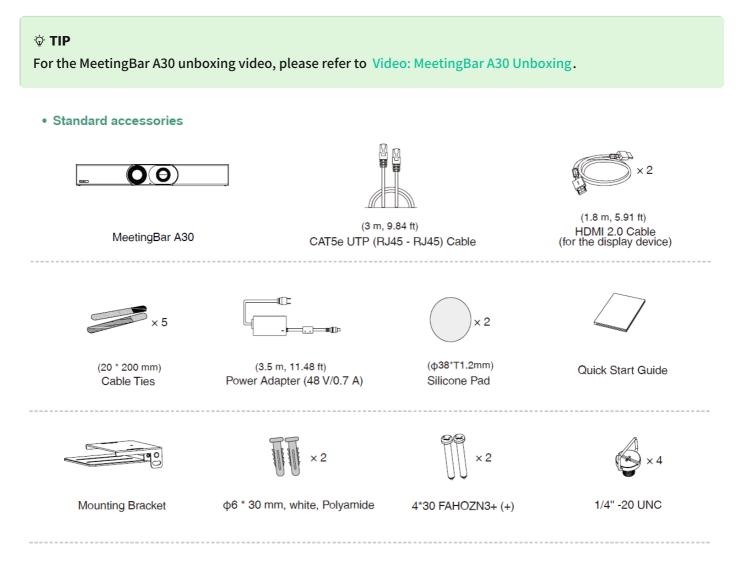

## **MeetingBar A30 Deployment & Connection**

## **Package Contents**



## Yealink



## **Remove Protective Shell**



#### **Install MeetingBar A30**

#### Mount it on a wall

#### 1. Determine MeetingBar A30 position

The mounting height affects your camera view. The recommended height is 1.1 m above the ground.



#### (i) NOTE

Embedded installation is prohibited (For example: inside the wall, enclosed space).



#### 2. Install mounting bracket

Step 4: Expansion Screws: φ6 \* 30 mm. Hole depth: 6 mm, Hole diameter: 30 mm. Step 5: Screws: 4\*30 FAHOZN3+ (+)



#### 3. Mount it to bracket

Screws: 1/4' ' -20 UNC



## Mount it on TV stand cart platform



Put it on a desk



## **Adjust Camera Tilt**



## **Connect/Pair MeetingBar A30**

For a better pairing experience, we recommend starting the MeetingBar A30 first and then the CTP18. The MeetingBar A