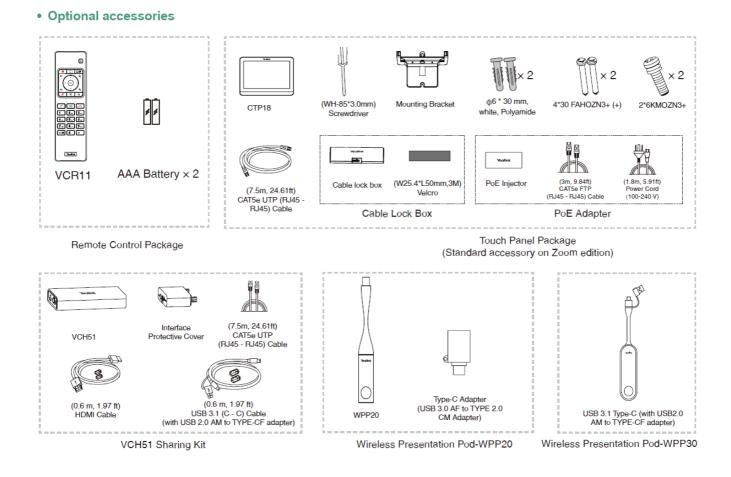

## **MeetingBar A30 Deployment & Connection**

## **Package Contents**



## Yealink



## **Remove Protective Shell**



#### **Install MeetingBar A30**

#### Mount it on a wall

#### 1. Determine MeetingBar A30 position

The mounting height affects your camera view. The recommended height is 1.1 m above the ground.



#### (i) NOTE

Embedded installation is prohibited (For example: inside the wall, enclosed space).



#### 2. Install mounting bracket

Step 4: Expansion Screws: φ6 \* 30 mm. Hole depth: 6 mm, Hole diameter: 30 mm. Step 5: Screws: 4\*30 FAHOZN3+ (+)



#### 3. Mount it to bracket

Screws: 1/4' ' -20 UNC



## Mount it on TV stand cart platform



Put it on a desk



## **Adjust Camera Tilt**



## **Connect/Pair MeetingBar A30**

For a better pairing experience, we recommend starting the MeetingBar A30 first and then the CTP18. The MeetingBar A30 and CTP18 m