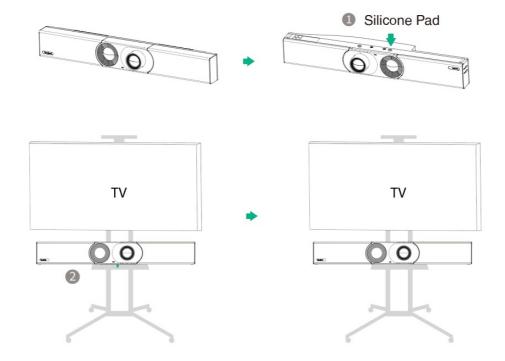

## Mount it on TV stand cart platform

Put it on a desk

## **Adjust Camera Tilt**