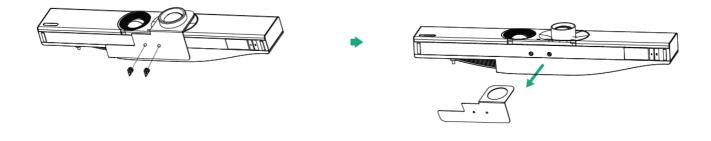

## **MeetingBar A30 Deployment & Connection**

## **Package Contents**



## Yealink



## **Remove Protective Shell**



#### **Install MeetingBar A30**

#### Mount it on a wall

#### 1. Determine MeetingBar A30 position

The mounting height affects your camera view. The recommended height is 1.1 m above the ground.



#### (i) NOTE

Embedded installation is prohibited (For example: inside the wall, enclosed space).



#### 2. Install mounting bracket

Step 4: Expansion Screws: φ6 \* 30 mm. Hole depth: 6 mm, Hole diameter: 30 mm. Step 5: Screws: 4\*30 FAHOZN3+ (+)



#### 3. Mount it to bracket

Screws: 1/4' ' -20 UNC



## Mount it on TV stand cart platform



Put it on a desk



## **Adjust Camera Tilt**



## **Connect/Pair MeetingBar A30**

For a better pairing experience, we recommend starting the MeetingBar A30 first and then the CTP18. The MeetingBar A30 and CTP18 must be on the same LAN or connecte