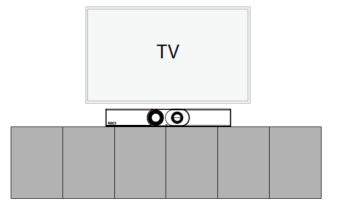

## **MeetingBar A30 Deployment & Connection**

## **Package Contents**



## Yealink



## **Remove Protective Shell**



#### **Install MeetingBar A30**

#### Mount it on a wall

#### 1. Determine MeetingBar A30 position

The mounting height affects your camera view. The recommended height is 1.1 m above the ground.



#### (i) NOTE

Embedded installation is prohibited (For example: inside the wall, enclosed space).



#### 2. Install mounting bracket

Step 4: Expansion Screws: φ6 \* 30 mm. Hole depth: 6 mm, Hole diameter: 30 mm. Step 5: Screws: 4\*30 FAHOZN3+ (+)



#### 3. Mount it to bracket

Screws: 1/4' ' -20 UNC



## Mount it on TV stand cart platform



Put it on a desk



## **Adjust Camera Tilt**



## **Connect/Pair MeetingBar A30**

For a better pairing experience, we recommend starting the MeetingBar A30 first and then the CTP18. The MeetingBar A30 and CTP18 must be on the same LAN or connected to the same Wi-Fi before pairing and completing the setup.

You can power the CTP18 through PoE, as shown in the figure below.

After the deployment and connection are successful, please refer to <u>Quick Setup</u> to complete the setup wizard, and refer to <u>Quick Usage</u> to learn about getting started quickly.

# Yealink

## (i) NOTE

If you only use one display, please connect to HDMI 1 port. The functions of the VC hub/phone port and the VC Hub/ Internet port are different, and please pay attention to the connection method when using.



#### (i) NOTE

N