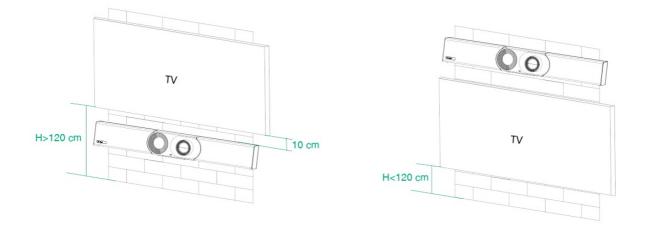

#### 1. Determine MeetingBar A30 position

The mounting height affects your camera view. The recommended height is 1.1 m above the ground.