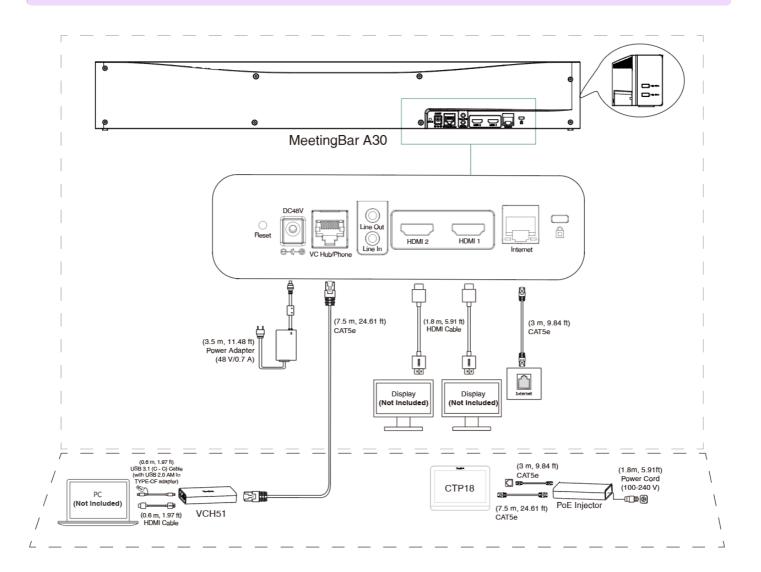

## **Connect/Pair MeetingBar A30**

For a better pairing experience, we recommend starting the MeetingBar A30 first and then the CTP18. The MeetingBar A30 and CTP18 must be on the same LAN or connected to the same Wi-Fi before pairing and completing the setup.

You can power the CTP18 through PoE, as shown in the figure below.

After the deployment and connection are successful, please refer to <u>Quick Setup</u> to complete the setup wizard, and refer to <u>Quick Usage</u> to learn about getting started quickly.

## (i) NOTE

If you only use one display, please connect to HDMI 1 port. The functions of the VC hub/phone port and the VC Hub/ Internet port are different, and please pay attention to the connection method when using.

#### (i) NOTE

Not included accessories requirements:

- Display: Resolution of 1080p or higher and with an HDMI port.
- PC: Equipped with HDMI or USB-C (support DP protocol) Port.