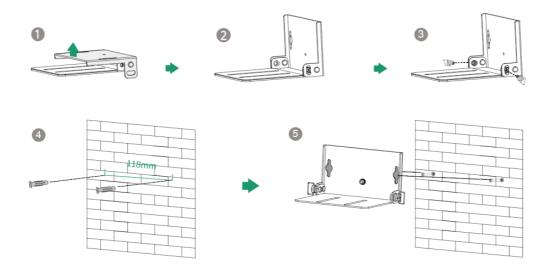

#### Mount it on a wall

#### 1. Determine MeetingBar A30 position

The mounting height affects your camera view. The recommended height is 1.1 m above the ground.

#### 2. Install mounting bracket

Step 4: Expansion Screws: φ6 \* 30 mm. Hole depth: 6 mm, Hole diameter: 30 mm. Step 5: Screws: 4\*30 FAHOZN3+ (+)